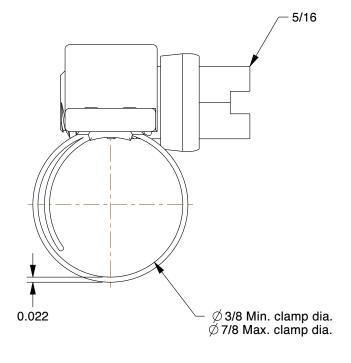

2.93

COMPONENT

Worm Gear Hose Clamp

5X443

Worm Gear Hose Clamp: Interlocked, 9/16 in Hose Clamp Band Wd, 10 PK INCH

SHEET

1 of 1