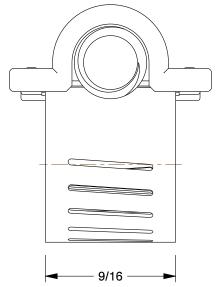

2.93

COMPONENT

Worm Gear Hose Clamp

5X443

Worm Gear Hose Clamp: Interlocked, 9/16 in Hose Clamp Band Wd, 10 PK INCH

SHEET

1 of 1