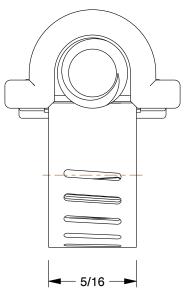

3.55

COMPONENT

Worm Gear Hose Clamp

5X441

Worm Gear Hose Clamp: Interlocked, 5/16 in Hose Clamp Band Wd, Zinc Plated, 10

INCH

SHEET

1 of 1