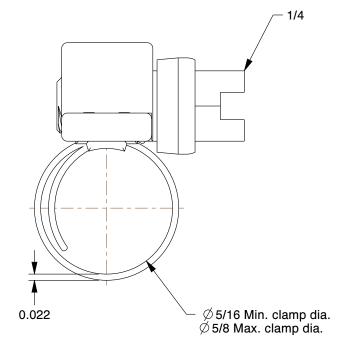

3.55

COMPONENT

Worm Gear Hose Clamp

5X441

Worm Gear Hose Clamp: Interlocked, 5/16 in Hose Clamp Band Wd, Zinc Plated, 10

INCH

SHEET

1 of 1