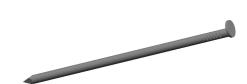

## **NOTES:**

1. MATERIAL: Steel 2. FINISH: Coated

3. HEAD TYPE: Offset Round4. SHANK TYPE: Smooth5. TIP TYPE: Diamond6. COLLATION ANGLE: 28°7. COLLATION TYPE: Wire

8. COLLATION CONFIGURATION: Stick

100 Grainger Parkway, Lake Forest, Illinois 60045-5201 1-(800) GRAINGER, 1-(800) 472-4643, (847) 535-1000 www.grainger.com This file and any associated information and specifications are provided for reference and evaluation purposes only, and is subject to change without notice. Grainger makes no representations, warranties or guarantees as to the appropriateness, accuracy, completeness, or suitability for any purpose, of the file, information or specifications.

1.69

SCALE

5X389

COMPONENT

Framing Nail, 3-1/4 In,PK2000

UNIT &UNIT SHEET

1 of 1

Framing Nails