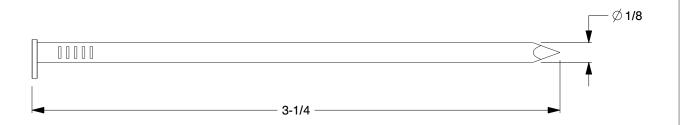

## **NOTES:**

1. MATERIAL: Steel 2. FINISH: Coated

3. HEAD TYPE: Offset Round4. SHANK TYPE: Smooth5. TIP TYPE: Diamond6. COLLATION ANGLE: 28°7. COLLATION TYPE: Wire

8. COLLATION CONFIGURATION: Stick

100 Grainger Parkway, Lake Forest, Illinois 60045-5201 1-(800) GRAINGER, 1-(800) 472-4643, (847) 535-1000 www.grainger.com This file and any associated information and specifications are provided for reference and evaluation purposes only, and is subject to change without notice. Grainger makes no representations, warranties or guarantees as to the appropriateness, accuracy, completeness, or suitability for any purpose, of the file, information or specifications.

1.69

SCALE

5X389

COMPONENT

Framing Nail, 3-1/4 In,PK2000

UNIT &UNIT SHEET

1 of 1

Framing Nails