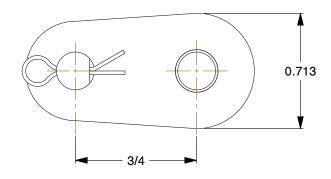

1.73

COMPONENT

5X303

Offset Link: For Std Roller Chains, 60, Single Strand, 3/4 in Pitch, Steel, 5 PK

UNIT INCH SHEET 1 of 1

Offset Link