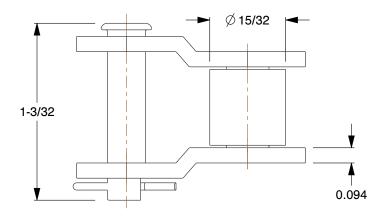

1.73

COMPONENT

5X303

Offset Link: For Std Roller Chains, 60, Single Strand, 3/4 in Pitch, Steel, 5 PK

UNIT INCH SHEET 1 of 1

Offset Link