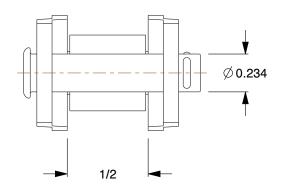

1.73

COMPONENT

5X303

Offset Link: For Std Roller Chains, 60, Single Strand, 3/4 in Pitch, Steel, 5 PK

UNIT INCH SHEET 1 of 1

Offset Link