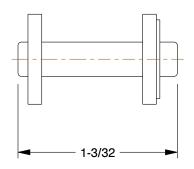

1.53

COMPONENT

Connecting Link

5X302

Connecting Link: For Std Roller Chains, 60, Single Strand, 3/4 in Pitch, Steel, 5 PK

INCH

UNIT

1 of 1