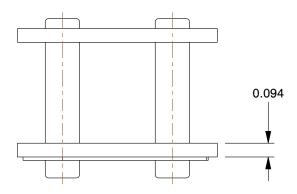

1.53

COMPONENT

Connecting Link

5X302

Connecting Link: For Std Roller Chains, 60, Single Strand, 3/4 in Pitch, Steel, 5 PK

INCH

UNIT

1 of 1