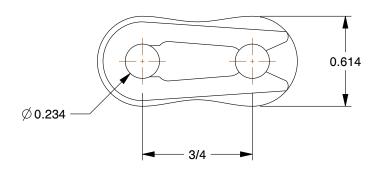

1.53

COMPONENT

Connecting Link

5X302

Connecting Link: For Std Roller Chains, 60, Single Strand, 3/4 in Pitch, Steel, 5 PK

INCH

UNIT

1 of 1