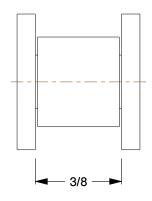

SCALE 1.00

**5**\/00

COMPONENT

5X301

Roller Link: For Std Roller Chains, 50, Single Strand, 5/8 in Pitch, Steel, 5 PK

| Roller Link        |        |
|--------------------|--------|
|                    | UNIT   |
| 50, Single<br>5 PK | INCH   |
|                    | SHEET  |
|                    | 1 of 1 |