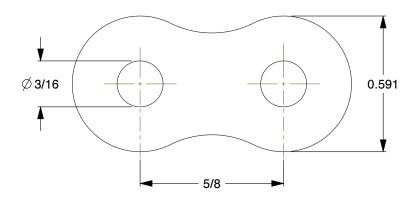

SCALE 1.00

**5**\/00

COMPONENT

5X301

Roller Link: For Std Roller Chains, 50, Single Strand, 5/8 in Pitch, Steel, 5 PK

| Roller Link        |        |
|--------------------|--------|
|                    | UNIT   |
| 50, Single<br>5 PK | INCH   |
|                    | SHEET  |
|                    | 1 of 1 |