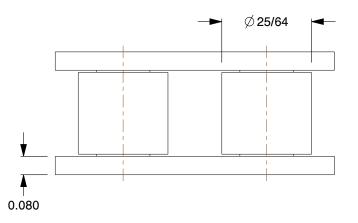

SCALE 1.00

**5**\/00

COMPONENT

5X301

Roller Link: For Std Roller Chains, 50, Single Strand, 5/8 in Pitch, Steel, 5 PK

| Roller Link        |        |
|--------------------|--------|
|                    | UNIT   |
| 50, Single<br>5 PK | INCH   |
|                    | SHEET  |
|                    | 1 of 1 |