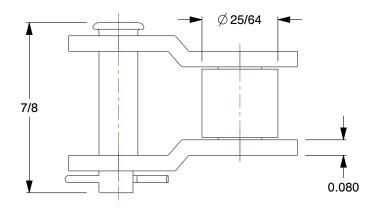

Offset Link: For Std Roller Chains, 50, Single Strand, 5/8 in Pitch, Steel, 50 OL, 5 PK

COMPONENT Offset Link UNIT 5X300 INCH SHEET 1 of 1