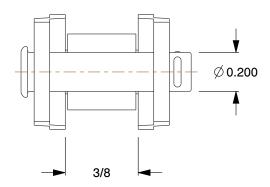

Offset Link: For Std Roller Chains, 50, Single Strand, 5/8 in Pitch, Steel, 50 OL, 5 PK

COMPONENT Offset Link UNIT 5X300 INCH SHEET 1 of 1