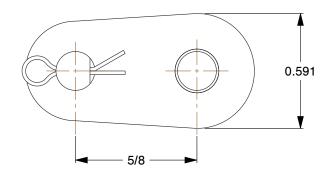

Offset Link: For Std Roller Chains, 50, Single Strand, 5/8 in Pitch, Steel, 50 OL, 5 PK

COMPONENT Offset Link UNIT 5X300 INCH SHEET 1 of 1