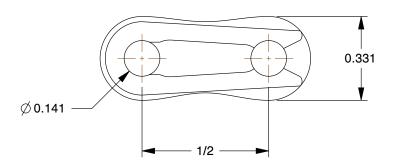

2.51

COMPONENT

Connecting Link

5X296

Connecting Link: For Std Roller Chains, 41, Single Strand, 1/2 in Pitch, Steel, 5 PK

INCH

SHEET

1 of 1