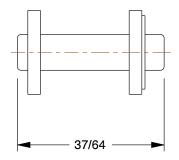

2.51

COMPONENT

Connecting Link

5X296

Connecting Link: For Std Roller Chains, 41, Single Strand, 1/2 in Pitch, Steel, 5 PK

INCH

SHEET

1 of 1