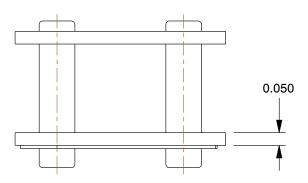

2.51

COMPONENT

Connecting Link

5X296

Connecting Link: For Std Roller Chains, 41, Single Strand, 1/2 in Pitch, Steel, 5 PK

INCH

SHEET

1 of 1