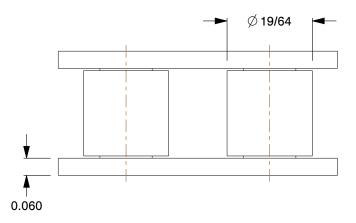

**5**1/00

COMPONENT

5X295

Roller Link: For Std Roller Chains, 40, Single Strand, 1/2 in Pitch, Steel, 5 PK

| Roller Link        |        |
|--------------------|--------|
|                    | UNIT   |
| 40, Single<br>5 PK | INCH   |
|                    | SHEET  |
|                    | 1 of 1 |