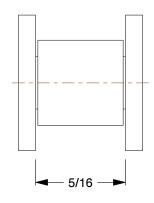

**5**1/00

COMPONENT

5X295

Roller Link: For Std Roller Chains, 40, Single Strand, 1/2 in Pitch, Steel, 5 PK

| Roller Link        |        |
|--------------------|--------|
|                    | UNIT   |
| 40, Single<br>5 PK | INCH   |
|                    | SHEET  |
|                    | 1 of 1 |