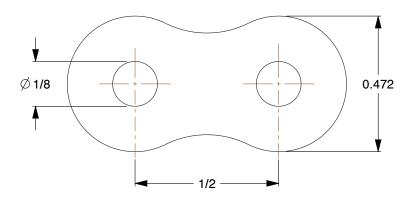

**5**1/00

COMPONENT

5X295

Roller Link: For Std Roller Chains, 40, Single Strand, 1/2 in Pitch, Steel, 5 PK

| Roller Link        |        |
|--------------------|--------|
|                    | UNIT   |
| 40, Single<br>5 PK | INCH   |
|                    | SHEET  |
|                    | 1 of 1 |