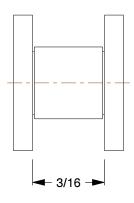

SCALE 1.00

5X292

COMPONENT

Roller Link: For Std Roller Chains, 35, Single Strand, 3/8 in Pitch, Steel, 5 PK

| Roller Link        |        |
|--------------------|--------|
|                    | UNIT   |
| 35, Single<br>5 PK | INCH   |
|                    | SHEET  |
|                    | 1 of 1 |