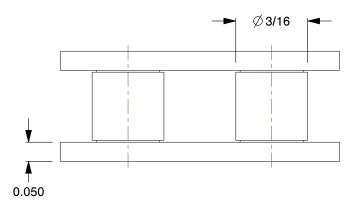

SCALE 1.00

5X292

COMPONENT

Roller Link: For Std Roller Chains, 35, Single Strand, 3/8 in Pitch, Steel, 5 PK

| Roller Link        |        |
|--------------------|--------|
|                    | UNIT   |
| 35, Single<br>5 PK | INCH   |
|                    | SHEET  |
|                    | 1 of 1 |