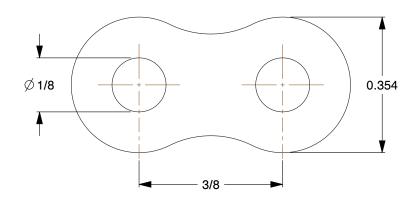

SCALE 1.00

5X292

COMPONENT

Roller Link: For Std Roller Chains, 35, Single Strand, 3/8 in Pitch, Steel, 5 PK

| Roller Link        |        |
|--------------------|--------|
|                    | UNIT   |
| 35, Single<br>5 PK | INCH   |
|                    | SHEET  |
|                    | 1 of 1 |