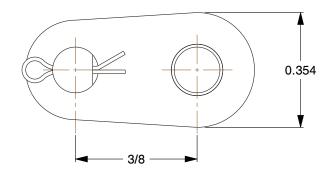

5X291

COMPONENT

Offset Link: For Std Roller Chains, 35, Single Strand, 3/8 in Pitch, Steel, 35 OL, 5 PK

| Offset Link            |        |
|------------------------|--------|
|                        | UNIT   |
| 35, Single<br>DL, 5 PK | INCH   |
|                        | SHEET  |
|                        | 1 of 1 |