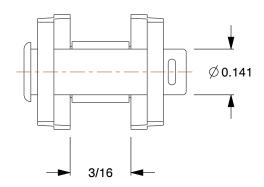

5X291

COMPONENT

Offset Link: For Std Roller Chains, 35, Single Strand, 3/8 in Pitch, Steel, 35 OL, 5 PK

| Offset Link            |        |
|------------------------|--------|
|                        | UNIT   |
| 35, Single<br>DL, 5 PK | INCH   |
|                        | SHEET  |
|                        | 1 of 1 |