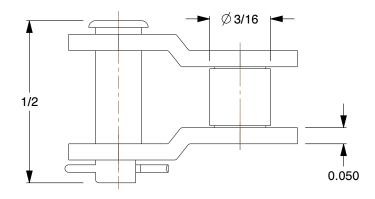

5X291

COMPONENT

Offset Link: For Std Roller Chains, 35, Single Strand, 3/8 in Pitch, Steel, 35 OL, 5 PK

| Offset Link            |        |
|------------------------|--------|
|                        | UNIT   |
| 35, Single<br>DL, 5 PK | INCH   |
|                        | SHEET  |
|                        | 1 of 1 |