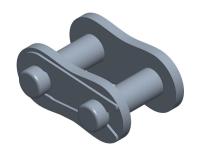

5X290

COMPONENT

Connecting Link: For Std Roller Chains, 35, Single Strand, 3/8 in Pitch, Steel, 35 CL, 5 PK

| Connecting Link                 |        |
|---------------------------------|--------|
| er Chains, 35,<br>iteel, 35 CL, | UNIT   |
|                                 | INCH   |
|                                 | SHEET  |
|                                 | 1 of 1 |