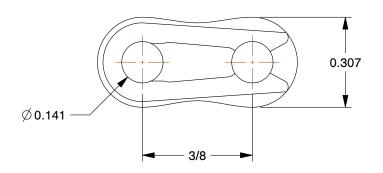

5X290

COMPONENT

Connecting Link: For Std Roller Chains, 35, Single Strand, 3/8 in Pitch, Steel, 35 CL, 5 PK

| Connecting Link                 |        |
|---------------------------------|--------|
| er Chains, 35,<br>iteel, 35 CL, | UNIT   |
|                                 | INCH   |
|                                 | SHEET  |
|                                 | 1 of 1 |