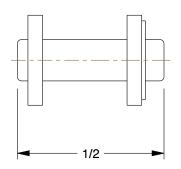

5X290

COMPONENT

Connecting Link: For Std Roller Chains, 35, Single Strand, 3/8 in Pitch, Steel, 35 CL, 5 PK

| Connecting Link                 |        |
|---------------------------------|--------|
| er Chains, 35,<br>iteel, 35 CL, | UNIT   |
|                                 | INCH   |
|                                 | SHEET  |
|                                 | 1 of 1 |