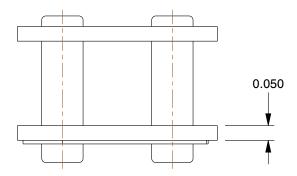

5X290

COMPONENT

Connecting Link: For Std Roller Chains, 35, Single Strand, 3/8 in Pitch, Steel, 35 CL, 5 PK

| Connecting Link                 |        |
|---------------------------------|--------|
| er Chains, 35,<br>iteel, 35 CL, | UNIT   |
|                                 | INCH   |
|                                 | SHEET  |
|                                 | 1 of 1 |