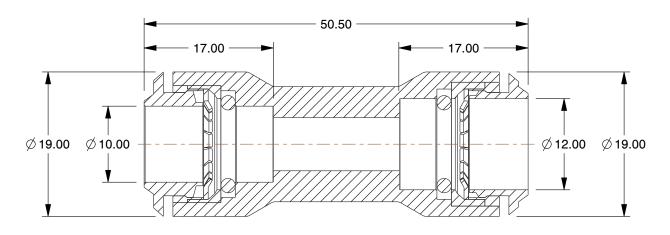

## COMPONENT

5WTJ9

Unequal Union, Tube 10mm x 12mm, Pk10

UNIT MM SHEET

1 of 1

Reducing Union