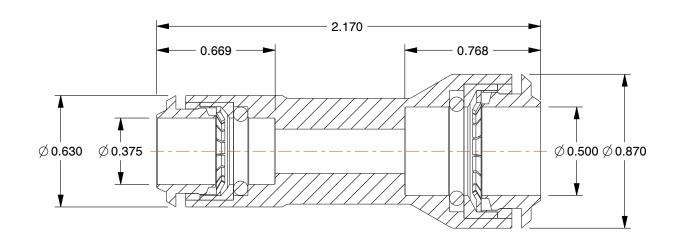

## **NOTES:**

1. BASIC MATERIAL : Plastic 2. BODY MATERIAL : Nylon

3. CONNECTION TYPE: Tube x Tube

4. MAX. PRESSURE: 290 psi 5. TEMP. RANGE: -4° to 175°F

6. COLOR: Black

100 Grainger Parkway, Lake Forest, Illinois 60045-5201 1-(800) GRAINGER, 1-(800) 472-4643, (847) 535-1000 www.grainger.com This file and any associated information and specifications are provided for reference and evaluation purposes only, and is subject to change without notice. Grainger makes no representations, warranties or guarantees as to the appropriateness, accuracy, completeness, or suitability for any purpose, of the file, information or specifications. You are solely responsible for the use of the file, information or specifications.

| '

1.84

COMPONENT

T Unequal Union

5WTJ6

Unequal Union, Tube 3/8"x1/2", Pk10

INCH

UNIT