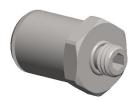

## NOTES:

- 1. BASIC MATERIAL : Metal
- 2. BODY MATERIAL : Nickel Plated Brass
- 3. CONNECTION TYPE : Tube x Metric
- 4. MAX. PRESSURE : 290 psi
- 5. TEMP. RANGE : -4° to 175°F
- 6. SPECIAL FEATURES : With Thread Sealant

| 6. SPECIAL FEATURES : With Inread Sealant                                                                                                    |                                                                                                                                                                                                                                                                                                                                                                                                                                                                  |                                                                                                                                                                                                                    |                        |              |                                     |       |  |
|----------------------------------------------------------------------------------------------------------------------------------------------|------------------------------------------------------------------------------------------------------------------------------------------------------------------------------------------------------------------------------------------------------------------------------------------------------------------------------------------------------------------------------------------------------------------------------------------------------------------|--------------------------------------------------------------------------------------------------------------------------------------------------------------------------------------------------------------------|------------------------|--------------|-------------------------------------|-------|--|
|                                                                                                                                              |                                                                                                                                                                                                                                                                                                                                                                                                                                                                  |                                                                                                                                                                                                                    | COMPONENT Male Connect |              | tor                                 |       |  |
| CRAINGER<br>100 Grainger Parkway, Lake Forest, Illinois 60045-5201<br>1-(800) GRAINGER, 1-(800) 472-4643, (847) 535-1000<br>www.grainger.com | This file and any associated information and specifications<br>are provided for reference and evaluation purposes only,<br>and is subject to change without notice. Grainger makes<br>no representations, warranties or guarantees as to the<br>appropriateness, accuracy, completeness, or suitability<br>for any purpose, of the file, information or specifications.<br>You are solely responsible for the use of the file,<br>information or specifications. | This drawing is the property of<br>GRAINGER. It contains confidential,<br>proprietary information that is<br>GRAINGER property. Do not disclose<br>to or duplicate for others except<br>as authorized by GRAINGER. |                        | 5WTD5        |                                     | UNIT  |  |
|                                                                                                                                              |                                                                                                                                                                                                                                                                                                                                                                                                                                                                  |                                                                                                                                                                                                                    |                        |              |                                     | MM    |  |
|                                                                                                                                              |                                                                                                                                                                                                                                                                                                                                                                                                                                                                  |                                                                                                                                                                                                                    |                        |              |                                     | SHEET |  |
|                                                                                                                                              |                                                                                                                                                                                                                                                                                                                                                                                                                                                                  | SCALE                                                                                                                                                                                                              | 3.75                   | Male Connect | Male Connector, Pipe M5 x 0.8, PK10 |       |  |