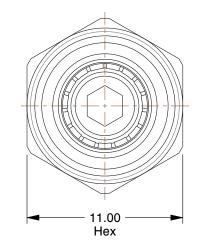

## NOTES:

- 1. BASIC MATERIAL : Metal
- 2. BODY MATERIAL : Nickel Plated Brass
- 3. CONNECTION TYPE : Tube x Metric
- 4. MAX. PRESSURE : 290 psi
- 5. TEMP. RANGE : -4° to 175°F
- 6. SPECIAL FEATURES : With Thread Sealant

| 6. SPECIAL FEATURES : With Inread Sealant                                                                                                    |                                                                                                                                                                                                                                                                                                                                                                                                                                                                  |                                                                                                                                                                                                                    |                        |              |                                     |       |  |
|----------------------------------------------------------------------------------------------------------------------------------------------|------------------------------------------------------------------------------------------------------------------------------------------------------------------------------------------------------------------------------------------------------------------------------------------------------------------------------------------------------------------------------------------------------------------------------------------------------------------|--------------------------------------------------------------------------------------------------------------------------------------------------------------------------------------------------------------------|------------------------|--------------|-------------------------------------|-------|--|
|                                                                                                                                              |                                                                                                                                                                                                                                                                                                                                                                                                                                                                  |                                                                                                                                                                                                                    | COMPONENT Male Connect |              | tor                                 |       |  |
| CRAINGER<br>100 Grainger Parkway, Lake Forest, Illinois 60045-5201<br>1-(800) GRAINGER, 1-(800) 472-4643, (847) 535-1000<br>www.grainger.com | This file and any associated information and specifications<br>are provided for reference and evaluation purposes only,<br>and is subject to change without notice. Grainger makes<br>no representations, warranties or guarantees as to the<br>appropriateness, accuracy, completeness, or suitability<br>for any purpose, of the file, information or specifications.<br>You are solely responsible for the use of the file,<br>information or specifications. | This drawing is the property of<br>GRAINGER. It contains confidential,<br>proprietary information that is<br>GRAINGER property. Do not disclose<br>to or duplicate for others except<br>as authorized by GRAINGER. |                        | 5WTD5        |                                     | UNIT  |  |
|                                                                                                                                              |                                                                                                                                                                                                                                                                                                                                                                                                                                                                  |                                                                                                                                                                                                                    |                        |              |                                     | MM    |  |
|                                                                                                                                              |                                                                                                                                                                                                                                                                                                                                                                                                                                                                  |                                                                                                                                                                                                                    |                        |              |                                     | SHEET |  |
|                                                                                                                                              |                                                                                                                                                                                                                                                                                                                                                                                                                                                                  | SCALE                                                                                                                                                                                                              | 3.75                   | Male Connect | Male Connector, Pipe M5 x 0.8, PK10 |       |  |