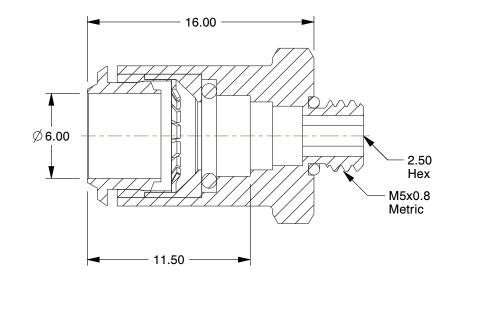

## NOTES:

- 1. BASIC MATERIAL : Metal
- 2. BODY MATERIAL : Nickel Plated Brass
- 3. CONNECTION TYPE : Tube x Metric
- 4. MAX. PRESSURE : 290 psi
- 5. TEMP. RANGE : -4° to 175°F
- 6. SPECIAL FEATURES : With Thread Sealant

| 6. SPECIAL FEATURES : With Inread Sealant                                                                                                    |                                                                                                                                                                                                                                                                                                                                                                                                                                                                  |                                                                                                                                                                                                                    |                        |              |                                     |       |  |
|----------------------------------------------------------------------------------------------------------------------------------------------|------------------------------------------------------------------------------------------------------------------------------------------------------------------------------------------------------------------------------------------------------------------------------------------------------------------------------------------------------------------------------------------------------------------------------------------------------------------|--------------------------------------------------------------------------------------------------------------------------------------------------------------------------------------------------------------------|------------------------|--------------|-------------------------------------|-------|--|
|                                                                                                                                              |                                                                                                                                                                                                                                                                                                                                                                                                                                                                  |                                                                                                                                                                                                                    | COMPONENT Male Connect |              | tor                                 |       |  |
| CRAINGER<br>100 Grainger Parkway, Lake Forest, Illinois 60045-5201<br>1-(800) GRAINGER, 1-(800) 472-4643, (847) 535-1000<br>www.grainger.com | This file and any associated information and specifications<br>are provided for reference and evaluation purposes only,<br>and is subject to change without notice. Grainger makes<br>no representations, warranties or guarantees as to the<br>appropriateness, accuracy, completeness, or suitability<br>for any purpose, of the file, information or specifications.<br>You are solely responsible for the use of the file,<br>information or specifications. | This drawing is the property of<br>GRAINGER. It contains confidential,<br>proprietary information that is<br>GRAINGER property. Do not disclose<br>to or duplicate for others except<br>as authorized by GRAINGER. |                        | 5WTD5        |                                     | UNIT  |  |
|                                                                                                                                              |                                                                                                                                                                                                                                                                                                                                                                                                                                                                  |                                                                                                                                                                                                                    |                        |              |                                     | MM    |  |
|                                                                                                                                              |                                                                                                                                                                                                                                                                                                                                                                                                                                                                  |                                                                                                                                                                                                                    |                        |              |                                     | SHEET |  |
|                                                                                                                                              |                                                                                                                                                                                                                                                                                                                                                                                                                                                                  | SCALE                                                                                                                                                                                                              | 3.75                   | Male Connect | Male Connector, Pipe M5 x 0.8, PK10 |       |  |