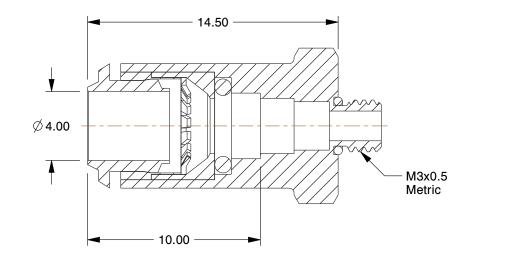

## NOTES:

- 1. BASIC MATERIAL : Metal
- 2. BODY MATERIAL : Nickel Plated Brass
- 3. CONNECTION TYPE : Tube x Metric
- 4. MAX. PRESSURE : 290 psi
- 5. TEMP. RANGE : -4° to 175°F
- 6. SPECIAL FEATURES : With Thread Sealant

| 6. SPECIAL FEATURES : With Thread Sealant                                                                                                    |                                                                                                                                                                                                                                                                                                                                                                                                                                                                  |                                                                                                                                                                                                                    |      |                          |                                      |       |
|----------------------------------------------------------------------------------------------------------------------------------------------|------------------------------------------------------------------------------------------------------------------------------------------------------------------------------------------------------------------------------------------------------------------------------------------------------------------------------------------------------------------------------------------------------------------------------------------------------------------|--------------------------------------------------------------------------------------------------------------------------------------------------------------------------------------------------------------------|------|--------------------------|--------------------------------------|-------|
|                                                                                                                                              |                                                                                                                                                                                                                                                                                                                                                                                                                                                                  |                                                                                                                                                                                                                    |      | COMPONENT Male Connector |                                      | tor   |
| CRAINGER<br>100 Grainger Parkway, Lake Forest, Illinois 60045-5201<br>1-(800) GRAINGER, 1-(800) 472-4643, (847) 535-1000<br>www.grainger.com | This file and any associated information and specifications<br>are provided for reference and evaluation purposes only,<br>and is subject to change without notice. Grainger makes<br>no representations, warranties or guarantees as to the<br>appropriateness, accuracy, completeness, or suitability<br>for any purpose, of the file, information or specifications.<br>You are solely responsible for the use of the file,<br>information or specifications. | This drawing is the property of<br>GRAINGER. It contains confidential,<br>proprietary information that is<br>GRAINGER property. Do not disclose<br>to or duplicate for others except<br>as authorized by GRAINGER. |      | 5WTD3                    |                                      | UNIT  |
|                                                                                                                                              |                                                                                                                                                                                                                                                                                                                                                                                                                                                                  |                                                                                                                                                                                                                    |      |                          |                                      | MM    |
|                                                                                                                                              |                                                                                                                                                                                                                                                                                                                                                                                                                                                                  |                                                                                                                                                                                                                    |      |                          |                                      | SHEET |
|                                                                                                                                              |                                                                                                                                                                                                                                                                                                                                                                                                                                                                  | SCALE                                                                                                                                                                                                              | 4.57 | Male Connecto            | Male Connector, Pipe M3 x 0.05, PK10 |       |