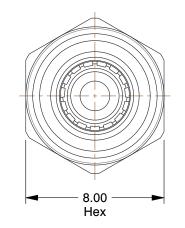

| 6. SPECIAL FEATURES : With Thread Sealant                                                                                                    |                                                                                                                                                                                                                                                                                                                                                                                                                                                                  |                                                                                                                                                                                                                    |      |                          |                                      |       |
|----------------------------------------------------------------------------------------------------------------------------------------------|------------------------------------------------------------------------------------------------------------------------------------------------------------------------------------------------------------------------------------------------------------------------------------------------------------------------------------------------------------------------------------------------------------------------------------------------------------------|--------------------------------------------------------------------------------------------------------------------------------------------------------------------------------------------------------------------|------|--------------------------|--------------------------------------|-------|
|                                                                                                                                              |                                                                                                                                                                                                                                                                                                                                                                                                                                                                  |                                                                                                                                                                                                                    |      | COMPONENT Male Connector |                                      | tor   |
| CRAINGER<br>100 Grainger Parkway, Lake Forest, Illinois 60045-5201<br>1-(800) GRAINGER, 1-(800) 472-4643, (847) 535-1000<br>www.grainger.com | This file and any associated information and specifications<br>are provided for reference and evaluation purposes only,<br>and is subject to change without notice. Grainger makes<br>no representations, warranties or guarantees as to the<br>appropriateness, accuracy, completeness, or suitability<br>for any purpose, of the file, information or specifications.<br>You are solely responsible for the use of the file,<br>information or specifications. | This drawing is the property of<br>GRAINGER. It contains confidential,<br>proprietary information that is<br>GRAINGER property. Do not disclose<br>to or duplicate for others except<br>as authorized by GRAINGER. |      | 5WTD3                    |                                      | UNIT  |
|                                                                                                                                              |                                                                                                                                                                                                                                                                                                                                                                                                                                                                  |                                                                                                                                                                                                                    |      |                          |                                      | MM    |
|                                                                                                                                              |                                                                                                                                                                                                                                                                                                                                                                                                                                                                  |                                                                                                                                                                                                                    |      |                          |                                      | SHEET |
|                                                                                                                                              |                                                                                                                                                                                                                                                                                                                                                                                                                                                                  | SCALE                                                                                                                                                                                                              | 4.57 | Male Connecto            | Male Connector, Pipe M3 x 0.05, PK10 |       |