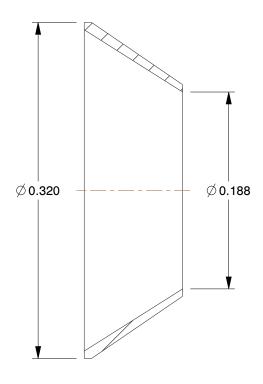

## NOTES:

1. TUBE SIZE: 3/16

2. MAX. PRESSURE: 1900 psi 3. BASIC FITTING SHAPE: Gasket 4. TEMP. RANGE: -65° to 250°F 5. TUBE FITTING MATERIAL: Copper

6. FLARE TYPE: 45°

7. SPECIFIC FITTING SHAPE: Gasket

100 Grainger Parkway, Lake Forest, Illinois 60045-5201 1-(800) GRAINGER, 1-(800) 472-4643, (847) 535-1000 www.grainger.com

10.94

COMPONENT

Flare Gasket

5WRW0

Flare Gasket, 45 deg., Copper, Flare, PK10

SHEET

UNIT

INCH