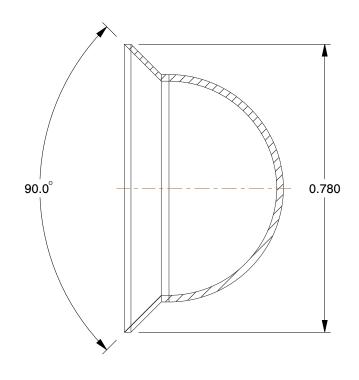

## NOTES:

1. TUBE SIZE: 5/8

2. MAX. PRESSURE: 650 psi

3. BASIC FITTING SHAPE : Bonnet 4. TEMP. RANGE : -65° to 250°F

5. TUBE FITTING MATERIAL : Copper

6. FLARE TYPE: 45°

100 Grainger Parkway, Lake Forest, Illinois 60045-5201 1-(800) GRAINGER, 1-(800) 472-4643, (847) 535-1000 www.grainger.com This file and any associated information and specifications are provided for reference and evaluation purposes only, and is subject to change without notice. Grainger makes no representations, warranties or guarantees as to the appropriateness, accuracy, completeness, or suitability for any purpose, of the file, information or specifications.

**SCALE** 

3.85

COMPONENT

Seal Bonnet

5WRV8

Seal Bonnet, 45 deg., Copper, Flare, PK10

INCH

UNIT