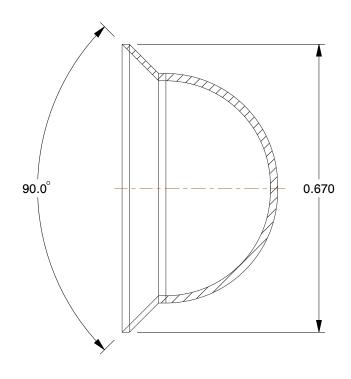

## NOTES:

1. TUBE SIZE: 1/2

2. MAX. PRESSURE: 750 psi

3. BASIC FITTING SHAPE: Bonnet 4. TEMP. RANGE: -65° to 250°F

5. TUBE FITTING MATERIAL : Copper

6. FLARE TYPE: 45°

100 Grainger Parkway, Lake Forest, Illinois 60045-5201 1-(800) GRAINGER, 1-(800) 472-4643, (847) 535-1000 www.grainger.com This file and any associated information and specifications are provided for reference and evaluation purposes only, and is subject to change without notice. Grainger makes no representations, warranties or guarantees as to the appropriateness, accuracy, completeness, or suitability for any purpose, of the file, information or specifications. You are solely responsible for the use of the file, information or specifications.