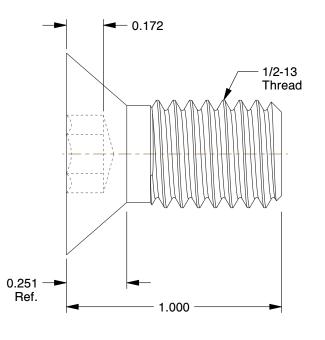

2.24

**COMPONENT** 

Socket Head Cap Screw

5WFE0

SHCS, Flat, 18-8 SS, 1/2-13x1, PK10

INCH

UNIT

1 of 1