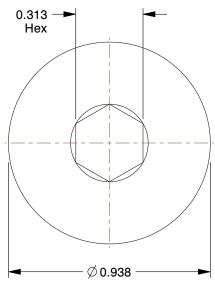

2.24

**COMPONENT** 

Socket Head Cap Screw

5WFE0

SHCS, Flat, 18-8 SS, 1/2-13x1, PK10

INCH

UNIT

1 of 1