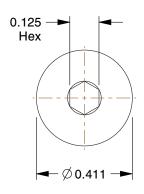

5WEZ9

COMPONENT

SHCS, Flat, 18-8 SS, #10-24x1-1/4, PK100

UNIT
INCH
SHEET
1 of 1

Socket Head Cap Screw