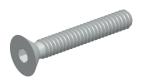

## NOTES:

1. MATERIAL: 18-8 Stainless Steel

2. FINISH: Plain

3. THREAD TYPE: Coarse

4. THREAD DIRECTION: Right Hand 5. THREAD STYLE: Fully Threaded 6. TEMP. RANGE: -65°F to 300°F

7. STANDARD: ANSI B18.3

8. ROCKWELL HARDNESS: B80 to C32
9. MIN.TENSILE STRENGTH: 80,000 psi

5WEZ9

COMPONENT

SHCS, Flat, 18-8 SS, #10-24x1-1/4, PK100

UNIT
INCH
SHEET
1 of 1

Socket Head Cap Screw