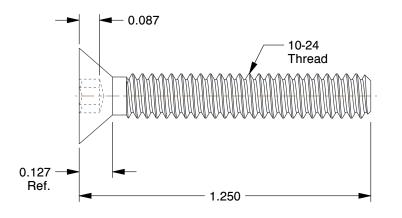

5WEZ9

COMPONENT

SHCS, Flat, 18-8 SS, #10-24x1-1/4, PK100

UNIT
INCH
SHEET
1 of 1

Socket Head Cap Screw