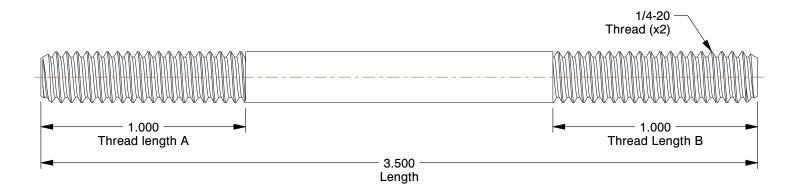

## NOTES:

1. MATERIAL : Steel 2. FINISH : Black Oxide

3. FASTENER THREAD TYPE: UNC

4. THREAD CLASS: 2A

5. MIN. TENSILE STRENGTH (PSI): 125,000

6. ROCKWELL HARDNESS: C27

7. SHANK TYPE: Round

100 Grainger Parkway, Lake Forest, Illinois 60045-5201 1-(800) GRAINGER, 1-(800) 472-4643, (847) 535-1000 www.grainger.com This file and any associated information and specifications are provided for reference and evaluation purposes only, and is subject to change without notice. Grainger makes no representations, warranties or guarantees as to the appropriateness, accuracy, completeness, or suitability for any purpose, of the file, information or specifications. You are solely responsible for the use of the file, information or specifications.

2.13

COMPONENT

Double End Threaded Stud

**5WE28** 

Dbl Thd Stud, 1/4-20x3 1/2 OAL, PK2

INCH

UNIT

1 of 1