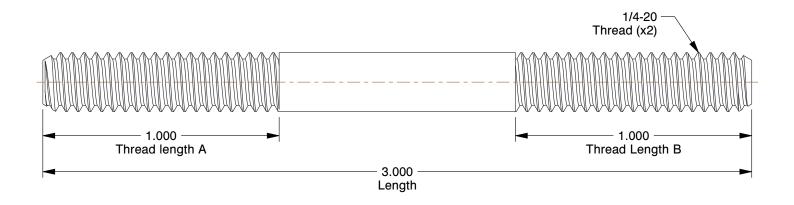

## NOTES:

1. MATERIAL : Steel 2. FINISH : Black Oxide

3. FASTENER THREAD TYPE: UNC

4. THREAD CLASS: 2A

5. MIN. TENSILE STRENGTH (PSI): 125,000

6. ROCKWELL HARDNESS: C27

7. SHANK TYPE: Round

100 Grainger Parkway, Lake Forest, Illinois 60045-5201 1-(800) GRAINGER, 1-(800) 472-4643, (847) 535-1000 www.grainger.com This file and any associated information and specifications are provided for reference and evaluation purposes only, and is subject to change without notice. Grainger makes no representations, warranties or guarantees as to the appropriateness, accuracy, completeness, or suitability for any purpose, of the file, information or specifications. You are solely responsible for the use of the file, information or specifications.

2.46

COMPONENT

Double End Threaded Stud

5WB72

Dbl End Thd Stud, 1/4-20x3 OAL, PK2

SHEET

UNIT

INCH