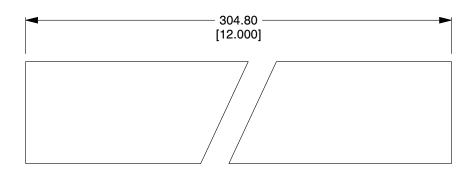

COMPONENT

Key Stock

5WA28

Key Stock: Oversized, Low Carbon Steel, Zinc Finish, 12 in Lg, 18 mm Wd, 18 mm Ht UNIT
MM[INCH]

SHEET

1 of 1