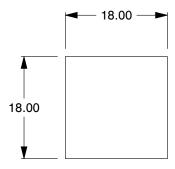

COMPONENT

Key Stock

5WA28

Key Stock: Oversized, Low Carbon Steel, Zinc Finish, 12 in Lg, 18 mm Wd, 18 mm Ht UNIT
MM[INCH]

SHEET

1 of 1