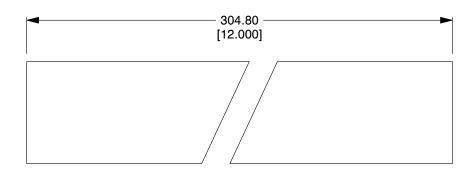

4.51

COMPONENT

Key Stock

5WA18

Key Stock: Oversized, Low Carbon Steel, Zinc Finish, 12 in Lg, 14 mm Wd, 14 mm Ht

UNIT

MM[INCH]

SHEET