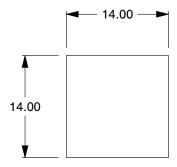

4.51

COMPONENT

Key Stock

5WA18

Key Stock: Oversized, Low Carbon Steel, Zinc Finish, 12 in Lg, 14 mm Wd, 14 mm Ht

UNIT

MM[INCH]

SHEET