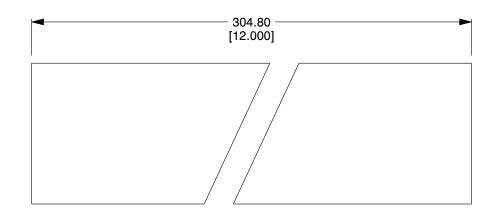

## 5WA10

Key Stock: Oversized, Low Carbon Steel, Zinc Finish, 12 in Lg, 10 mm Wd, 16 mm Ht UNIT

MM[INCH]

SHEET

1 of 1