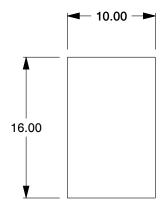

## 5WA10

Key Stock: Oversized, Low Carbon Steel, Zinc Finish, 12 in Lg, 10 mm Wd, 16 mm Ht UNIT

MM[INCH]

SHEET

1 of 1