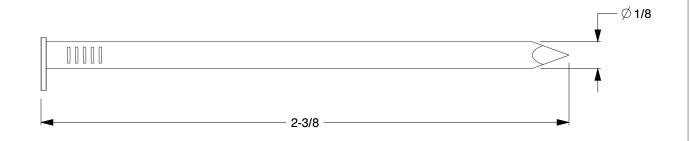

## **NOTES:**

1. MATERIAL: Steel 2. FINISH: Coated

3. HEAD TYPE: Offset Round4. SHANK TYPE: Smooth5. TIP TYPE: Diamond6. COLLATION ANGLE: 28°7. COLLATION TYPE: Wire

8. COLLATION CONFIGURATION: Stick

100 Grainger Parkway, Lake Forest, Illinois 60045-5201 1-(800) GRAINGER, 1-(800) 472-4643, (847) 535-1000 www.grainger.com This file and any associated information and specifications are provided for reference and evaluation purposes only, and is subject to change without notice. Grainger makes no representations, warranties or guarantees as to the appropriateness, accuracy, completeness, or suitability for any purpose, of the file, information or specifications. You are solely responsible for the use of the file, information or specifications.

2.32

COMPONENT

Framing Nails

5W231

Framing Nail, 2-3/8 In,PK2000

&UNIT

UNIT

1 of 1