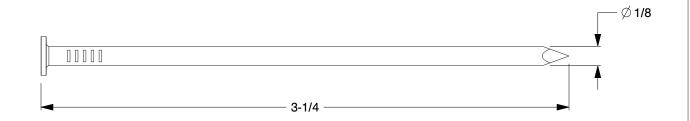

## NOTES:

1. MATERIAL: Steel 2. FINISH: Coated

3. HEAD TYPE: Full Round4. SHANK TYPE: Smooth5. TIP TYPE: Diamond6. COLLATION ANGLE: 15°

7. COLLATION TYPE: Wire

8. COLLATION CONFIGURATION: Coil

100 Grainger Parkway, Lake Forest, Illinois 60045-5201 1-(800) GRAINGER, 1-(800) 472-4643, (847) 535-1000 www.grainger.com This file and any associated information and specifications are provided for reference and evaluation purposes only, and is subject to change without notice. Grainger makes no representations, warranties or guarantees as to the appropriateness, accuracy, completeness, or suitability for any purpose, of the file, information or specifications. You are solely responsible for the use of the file, information or specifications.

## 5W018

Framing Nail, 3-1/4 In,PK2700

UNIT &UNIT

SHEET 1 of 1