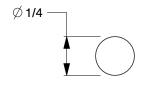

## NOTES:

1. MATERIAL: Steel 2. FINISH: Coated

3. HEAD TYPE: Full Round4. SHANK TYPE: Smooth5. TIP TYPE: Diamond6. COLLATION ANGLE: 15°

7. COLLATION TYPE: Wire

8. COLLATION CONFIGURATION: Coil

100 Grainger Parkway, Lake Forest, Illinois 60045-5201 1-(800) GRAINGER, 1-(800) 472-4643, (847) 535-1000 www.grainger.com This file and any associated information and specifications are provided for reference and evaluation purposes only, and is subject to change without notice. Grainger makes no representations, warranties or guarantees as to the appropriateness, accuracy, completeness, or suitability for any purpose, of the file, information or specifications. You are solely responsible for the use of the file, information or specifications.

## 5W018

Framing Nail, 3-1/4 In,PK2700

UNIT &UNIT

SHEET 1 of 1