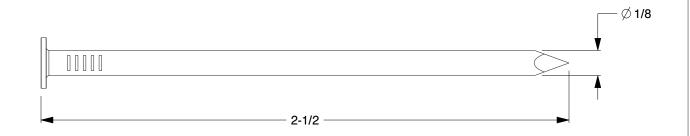

## **NOTES:**

1. MATERIAL: Steel 2. FINISH: Coated

3. HEAD TYPE: Full Round4. SHANK TYPE: Smooth5. TIP TYPE: Diamond6. COLLATION ANGLE: 15°

7. COLLATION TYPE: Wire

8. COLLATION CONFIGURATION: Coil

100 Grainger Parkway, Lake Forest, Illinois 60045-5201 1-(800) GRAINGER, 1-(800) 472-4643, (847) 535-1000 www.grainger.com This file and any associated information and specifications are provided for reference and evaluation purposes only, and is subject to change without notice. Grainger makes no representations, warranties or guarantees as to the appropriateness, accuracy, completeness, or suitability for any purpose, of the file, information or specifications. You are solely responsible for the use of the file, information or specifications.

## 5W016

Framing Nail, 2-1/2 In,PK2700

WNIT &UNIT

SHEET 1 of 1