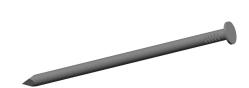

## **NOTES:**

1. MATERIAL: Steel 2. FINISH: Coated

3. HEAD TYPE: Full Round4. SHANK TYPE: Smooth5. TIP TYPE: Diamond6. COLLATION ANGLE: 15°

7. COLLATION TYPE: Wire

8. COLLATION CONFIGURATION: Coil

100 Grainger Parkway, Lake Forest, Illinois 60045-5201 1-(800) GRAINGER, 1-(800) 472-4643, (847) 535-1000 www.grainger.com This file and any associated information and specifications are provided for reference and evaluation purposes only, and is subject to change without notice. Grainger makes no representations, warranties or guarantees as to the appropriateness, accuracy, completeness, or suitability for any purpose, of the file, information or specifications. You are solely responsible for the use of the file, information or specifications.

## COMPONENT

Framing Nails

## 5W016

Framing Nail, 2-1/2 In,PK2700

WNIT &UNIT

SHEET 1 of 1