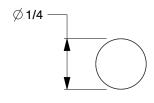

## **NOTES:**

1. MATERIAL: Steel 2. FINISH: Coated

3. HEAD TYPE: Full Round4. SHANK TYPE: Smooth5. TIP TYPE: Diamond6. COLLATION ANGLE: 15°

7. COLLATION TYPE: Wire

8. COLLATION CONFIGURATION: Coil

100 Grainger Parkway, Lake Forest, Illinois 60045-5201 1-(800) GRAINGER, 1-(800) 472-4643, (847) 535-1000 www.grainger.com This file and any associated information and specifications are provided for reference and evaluation purposes only, and is subject to change without notice. Grainger makes no representations, warranties or guarantees as to the appropriateness, accuracy, completeness, or suitability for any purpose, of the file, information or specifications. You are solely responsible for the use of the file, information or specifications.