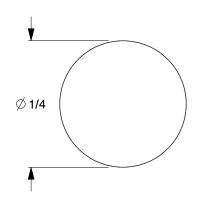

## **NOTES:**

MATERIAL: Steel
 FINISH: Galvanized
 HEAD TYPE: Full Round
 SHANK TYPE: Smooth
 TIP TYPE: Diamond
 COLLATION ANGLE: 15°

COLLATION ANGLE: 15°
 COLLATION TYPE: Wire

8. COLLATION CONFIGURATION: Coil