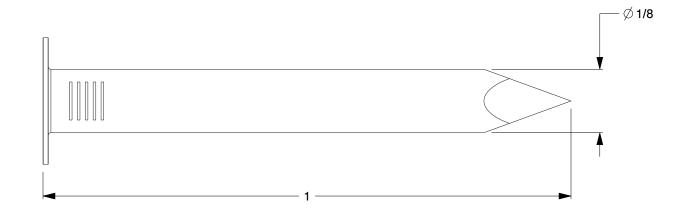

## **NOTES:**

MATERIAL: Steel
 FINISH: Galvanized
 HEAD TYPE: Full Round
 SHANK TYPE: Smooth
 TIP TYPE: Diamond
 COLLATION ANGLE: 15°

COLLATION ANGLE: 15°
 COLLATION TYPE: Wire

8. COLLATION CONFIGURATION: Coil