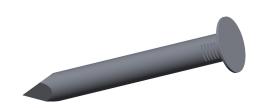

## **NOTES:**

MATERIAL: Steel
 FINISH: Galvanized
 HEAD TYPE: Full Round
 SHANK TYPE: Smooth
 TIP TYPE: Diamond
 COLLATION ANGLE: 15°

COLLATION ANGLE: 15°
 COLLATION TYPE: Wire

8. COLLATION CONFIGURATION: Coil