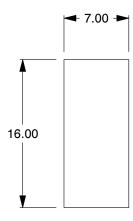

4.90

COMPONENT

\_\_\_\_

Key Stock

5VY80

Key Stock: Oversized, Low Carbon Steel, Zinc Finish, 12 in Lg, 7 mm Wd, 16 mm Ht UNIT
MM[INCH]

SHEET

1 of 1