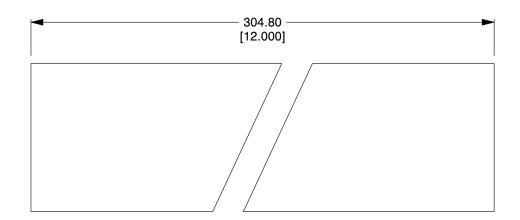

4.90

COMPONENT

\_\_\_\_

Key Stock

5VY80

Key Stock: Oversized, Low Carbon Steel, Zinc Finish, 12 in Lg, 7 mm Wd, 16 mm Ht UNIT
MM[INCH]

SHEET

1 of 1