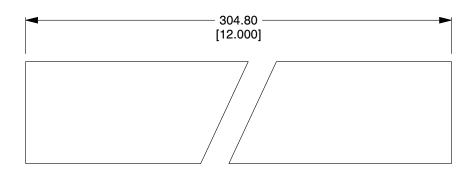

4.51

COMPONENT

Key Stock

5VY64

Key Stock: Oversized, Low Carbon Steel, Zinc Finish, 12 in Lg, 5 mm Wd, 5 mm Ht UNIT

MM[INCH]

1 of 1