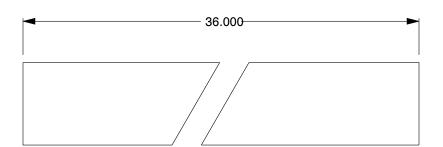

SCALE

0.69

COMPONENT

Key Stock

5VV94

Key Stock: Oversized, Low Carbon Steel, Plain Finish, 36 in Lg, 1 1/4 in Wd, 1 1/4 in Ht UNIT

INCH SHEET

1 of 1