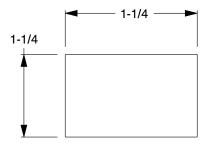

SCALE

0.69

COMPONENT

Key Stock

5VV94

Key Stock: Oversized, Low Carbon Steel, Plain Finish, 36 in Lg, 1 1/4 in Wd, 1 1/4 in Ht UNIT

INCH SHEET

1 of 1