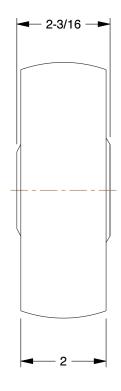

0.44

SCALE

COMPONENT

Solid Polyurethane Wheel

5VT68

Solid Polyurethane Wheel: 6 in Wheel Dia., 2 in Wheel Wd, 900 lb Load Rating INCH
SHEET

1 of 1