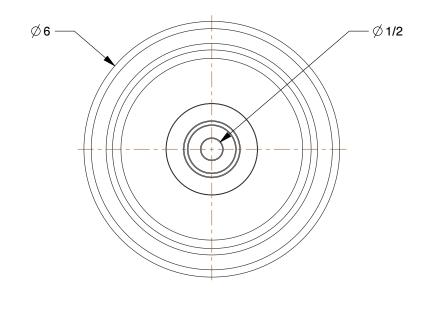

0.44

SCALE

COMPONENT

Solid Polyurethane Wheel

5VT68

Solid Polyurethane Wheel: 6 in Wheel Dia., 2 in Wheel Wd, 900 lb Load Rating INCH
SHEET

1 of 1