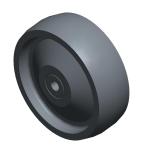

0.44

SCALE

COMPONENT

Solid Polyurethane Wheel

5VT68

Solid Polyurethane Wheel: 6 in Wheel Dia., 2 in Wheel Wd, 900 lb Load Rating INCH
SHEET

1 of 1