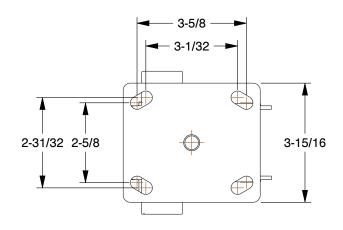

## 5VR15

General Purpose Floor Lock: For 6 in Wheel Dia., 6 5/8 in Floor Lock Retracted Ht

INCH

SHEET

1 of 1