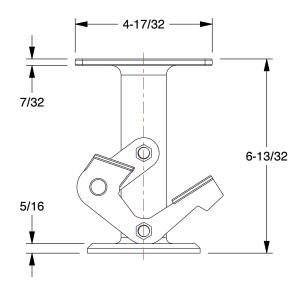

## 5VR15

General Purpose Floor Lock: For 6 in Wheel Dia., 6 5/8 in Floor Lock Retracted Ht

INCH

SHEET

1 of 1