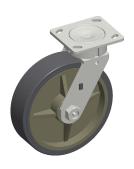

## MOUNTING HOLE DETAILS



## NOTES:

1. LOAD RATING: 675 lb. 2. WHEEL COLOR: Gray

3. FRAME FINISH : Zinc Plated

4. CASTER WHEEL BEARINGS: Roller

5. CASTER FRAME MATERIAL : Steel

6. CASTER WHEEL SHAPE : Standard

7. CASTER CORE MATERIAL : Polypropylene

8. CASTER WHEEL/TREAD MATERIAL: Thermoplastic Rubber

9. CASTER LOAD RATING RANGE : Light-Medium Duty

10. CASTER PRODUCT GROUP: Swivel Caster







100 Grainger Parkway, Lake Forest, Illinois 60045-5201 1-(800) GRAINGER, 1-(800) 472-4643, (847) 535-1000 www.grainger.com This file and any associated information and specifications are provided for reference and evaluation purposes only, and is subject to change without notice. Grainger makes no representations, warranties or guarantees as to the appropriateness, accuracy, completen