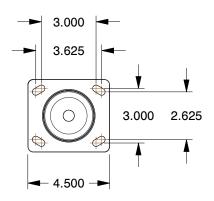

## MOUNTING HOLE DETAILS



## NOTES:

1. LOAD RATING: 675 lb. 2. WHEEL COLOR: Gray

3. FRAME FINISH : Zinc Plated

4. CASTER WHEEL BEARINGS: Roller

5. CASTER FRAME MATERIAL : Steel

6. CASTER WHEEL SHAPE : Standard

7. CASTER CORE MATERIAL : Polypropylene

8. CASTER WHEEL/TREAD MATERIAL: Thermoplastic Rubber

9. CASTER LOAD RATING RANGE : Light-Medium Duty

10. CASTER PRODUCT GROUP: Swivel Caster







100 Grainger Parkway, Lake Forest, Illinois 60045-5201 1-(800) GRAINGER, 1-(800) 472-4643, (847) 535-1000 www.grainger.com This file and any associated information and specifications are provided for reference and evaluation purposes only, and is subject to change without notice. Grainger makes no representations, warranties or guarantees as to the appropriateness, accuracy, completenes