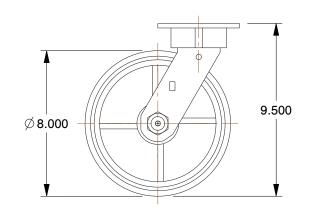

## MOUNTING HOLE DETAILS



## NOTES:

1. LOAD RATING: 675 lb. 2. WHEEL COLOR: Gray

3. FRAME FINISH : Zinc Plated

4. CASTER WHEEL BEARINGS: Roller

5. CASTER FRAME MATERIAL : Steel

6. CASTER WHEEL SHAPE : Standard

7. CASTER CORE MATERIAL : Polypropylene

8. CASTER WHEEL/TREAD MATERIAL: Thermoplastic Rubber

9. CASTER LOAD RATING RANGE : Light-Medium Duty

10. CASTER PRODUCT GROUP: Swivel Caster







100 Grainger Parkway, Lake Forest, Illinois 60045-5201 1-(800) GRAINGER, 1-(800) 472-4643, (847) 535-1000 www.grainger.com This file and any associated information and specifications are provided for reference and evaluation purposes only, and is subject to change without notice. Grainger makes no representations, warranties or guarantees as to the appropriateness, accuracy, completeness, or suitability for any purpose, of the file, information or specifications. You are solely responsible for the use of the file, information or specifications.

This drawing is the property of GRAINGER. It contains confidential, proprietary information that is GRAINGER property. Do not disclose to or duplicate for others except as authorized by GRAINGER.

SCALE 0.19

5VP89

Swivel Plate Caster, TPR,