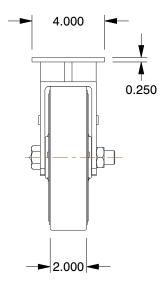

## MOUNTING HOLE DETAILS

## NOTES:

1. LOAD RATING: 675 lb. 2. WHEEL COLOR: Gray

3. FRAME FINISH : Zinc Plated

4. CASTER WHEEL BEARINGS: Roller

5. CASTER FRAME MATERIAL : Steel

6. CASTER WHEEL SHAPE : Standard

7. CASTER CORE MATERIAL : Polypropylene

8. CASTER WHEEL/TREAD MATERIAL: Thermoplastic Rubber

9. CASTER LOAD RATING RANGE : Light-Medium Duty

10. CASTER PRODUCT GROUP: Swivel Caster

100 Grainger Parkway, Lake Forest, Illinois 60045-5201 1-(800) GRAINGER, 1-(800) 472-4643, (847) 535-1000 www.grainger.com This file and any associated information and specifications are provided for reference and evaluation purposes only, and is subject to change without notice. Grainger makes no representations, warranties or guarantees as to the appropriateness, accuracy, completeness, or suitability for any purpose, of the file, information or specifications. You are solely responsible for the use of the file, information or specifications.