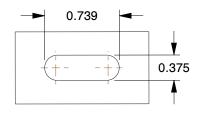

## MOUNTING HOLE DETAILS



## NOTES:

1. LOAD RATING: 675 lb. 2. WHEEL COLOR: Gray

3. FRAME FINISH : Zinc Plated

4. CASTER WHEEL BEARINGS: Roller

5. CASTER FRAME MATERIAL : Steel

6. CASTER WHEEL SHAPE : Standard

7. CASTER CORE MATERIAL : Polypropylene

8. CASTER WHEEL/TREAD MATERIAL: Thermoplastic Rubber

9. CASTER LOAD RATING RANGE : Light-Medium Duty

10. CASTER PRODUCT GROUP: Swivel Caster







100 Grainger Parkway, Lake Forest, Illinois 60045-5201 1-(800) GRAINGER, 1-(800) 472-4643, (847) 535-1000 www.grainger.com This file and any associated information and specifications are provided for reference and evaluation purposes only, and is subject to change without notice. Grainger makes no representations, warranties or guarantees as to the appropriateness, accuracy, completeness, or suitability for any pu