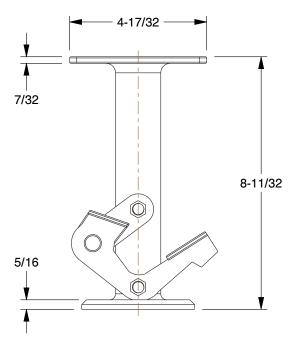

## 5VP61

General Purpose Floor Lock: For 8 in Wheel Dia., 8 3/8 in Floor Lock Retracted Ht

INCH

SHEET

1 of 1