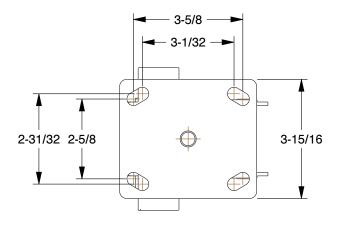

## 5VP61

General Purpose Floor Lock: For 8 in Wheel Dia., 8 3/8 in Floor Lock Retracted Ht

INCH

SHEET

1 of 1