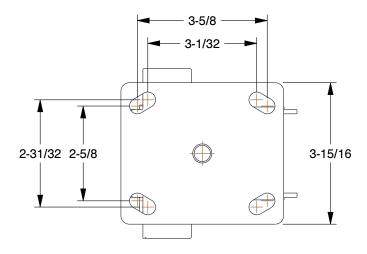

0.50

SCALE

5VP58

COMPONENT

General Purpose Floor Lock: For 4 in Wheel Dia., 4 5/8 in Floor Lock Retracted Ht

Floor Lock
UNIT

INCH

SHEET