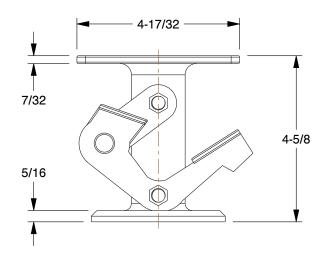

0.50

SCALE

5VP58

COMPONENT

General Purpose Floor Lock: For 4 in Wheel Dia., 4 5/8 in Floor Lock Retracted Ht

Floor Lock
UNIT

INCH

SHEET