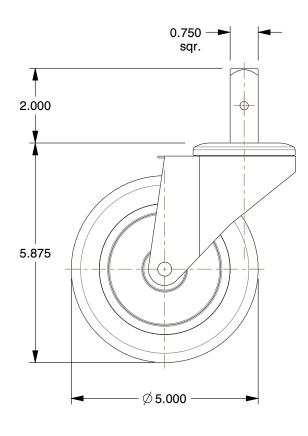

## **NOTES:**

1. LOAD RATING: 350 lb.

2. CASTER STEM TYPE: Square

3. CASTER LOAD RATING RANGE: Light-Medium Duty

4. WHEEL COLOR: Blue

5. CASTER WHEEL MATERIAL: Polyurethane

6. CASTER SUB-TYPE : Swivel

7. CASTER CORE MATERIAL : Polyolefin

8. FRAME FINISH: Zinc Plated
9. CASTER RACEWAY: Double Ball
10. CASTER WHEEL BEARINGS: Ball

100 Grainger Parkway, Lake Forest, Illinois 60045-5201 1-(800) GRAINGER, 1-(800) 472-4643, (847) 535-1000 www.grainger.com This file and any associated information and specifications are provided for reference and evaluation purposes only, and is subject to change without notice. Grainger makes no representations, warranties or guarantees as to the appropriateness, accuracy, completeness, or suitability for any purpose, of the file, information or specifications. You are solely responsible for the use of the file, information or specifications.

0.39

| COMPONENT | Stem Caster |
|-----------|-------------|
|           |             |

5VN79

Swivel Stem Caster, Polyurthn, 5", 350 lb

| UNIT   |
|--------|
| INCH   |
| SHEET  |
| 1 of 1 |