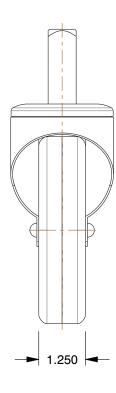

## **NOTES:**

1. LOAD RATING: 350 lb.

2. CASTER STEM TYPE: Square

3. CASTER LOAD RATING RANGE: Light-Medium Duty

4. WHEEL COLOR: Blue

5. CASTER WHEEL MATERIAL: Polyurethane

6. CASTER SUB-TYPE : Swivel

7. CASTER CORE MATERIAL : Polyolefin

8. FRAME FINISH: Zinc Plated
9. CASTER RACEWAY: Double Ball
10. CASTER WHEEL BEARINGS: Ball

100 Grainger Parkway, Lake Forest, Illinois 60045-5201 1-(800) GRAINGER, 1-(800) 472-4643, (847) 535-1000 www.grainger.com This file and any associated information and specifications are provided for reference and evaluation purposes only, and is subject to change without notice. Grainger makes no representations, warranties or guarantees as to the appropriateness, accuracy, completeness, or suitability for any purpose, of the file, information or specifications. You are solely responsible for the use of the file, information or specifications.

0.39

| COMPONENT | Stem Caster |
|-----------|-------------|
|           |             |

5VN79

Swivel Stem Caster, Polyurthn, 5", 350 lb

| UNIT   |
|--------|
| INCH   |
| SHEET  |
| 1 of 1 |