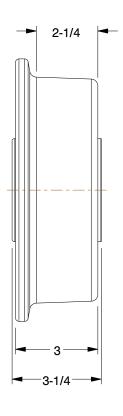

0.34

COMPONENT

Single-Flange Track Wheel

5VK10

Single-Flange Track Wheel: 8 in Wheel Dia., 2 1/4 in Wheel Wd, 4500 lb

INCH
SHEET

1 of 1