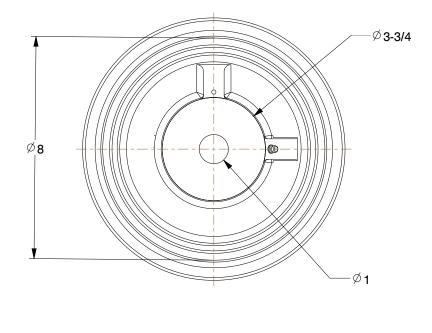

0.34

COMPONENT

Single-Flange Track Wheel

5VK10

Single-Flange Track Wheel: 8 in Wheel Dia., 2 1/4 in Wheel Wd, 4500 lb

INCH
SHEET

1 of 1