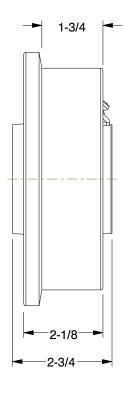

0.47

COMPONENT Single-Flang

Single-Flange Track Wheel

5VK09

Single-Flange Track Wheel: 6 1/8 in Wheel Dia., 1 3/4 in Wheel Wd, 2500 lb

INCH
SHEET

1 of 1