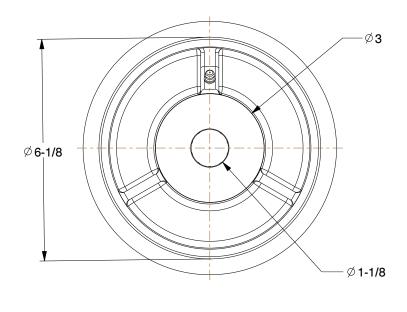

0.47

COMPONENT Single-Flang

Single-Flange Track Wheel

5VK09

Single-Flange Track Wheel: 6 1/8 in Wheel Dia., 1 3/4 in Wheel Wd, 2500 lb

INCH
SHEET

1 of 1