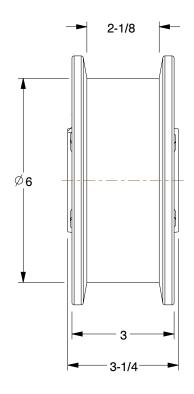

0.41

5VK08

COMPONENT

Dual-Flange Track Wheel: 6 in Wheel Dia., 2 1/8 in Wheel Wd, 2500 lb

UNIT INCH SHEET

**Dual-Flange Track Wheel** 

1 of 1