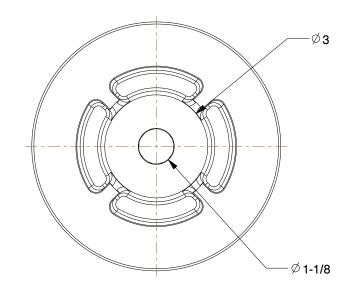

0.41

5VK08

COMPONENT

Dual-Flange Track Wheel: 6 in Wheel Dia., 2 1/8 in Wheel Wd, 2500 lb

UNIT INCH SHEET

**Dual-Flange Track Wheel** 

1 of 1