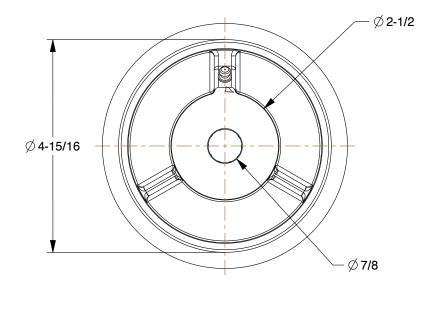

0.45

COMPONENT

Single-Flange Track Wheel

5VK05

Single-Flange Track Wheel: 4 15/16 in Wheel Dia., 1 1/2 in Wheel Wd, 1500 lb

INCH

UNIT

SHEET