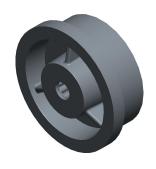

0.45

COMPONENT

Single-Flange Track Wheel

5VK05

Single-Flange Track Wheel: 4 15/16 in Wheel Dia., 1 1/2 in Wheel Wd, 1500 lb

INCH

UNIT

SHEET