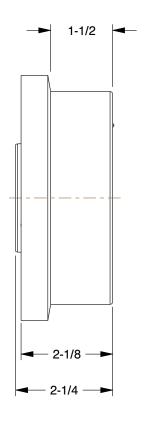

0.45

COMPONENT

Single-Flange Track Wheel

5VK05

Single-Flange Track Wheel: 4 15/16 in Wheel Dia., 1 1/2 in Wheel Wd, 1500 lb

INCH

UNIT

SHEET