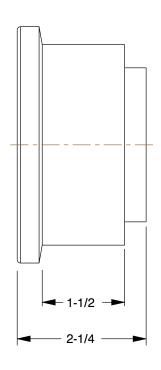

0.55

COMPONENT Single-Flange Track Wheel

5VK03 INCH

Single-Flange Track Wheel: 3 1/2 in Wheel Dia., 1 1/2 in Wheel Wd, 1400 lb

SHEET 1 of 1

UNIT