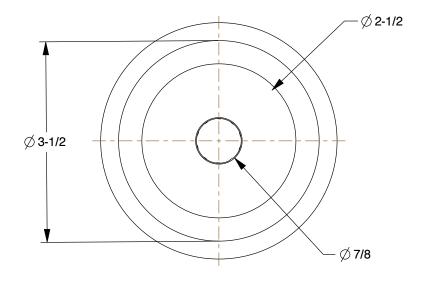

0.55

COMPONENT Single-Flange Track Wheel

5VK03 INCH

Single-Flange Track Wheel: 3 1/2 in Wheel Dia., 1 1/2 in Wheel Wd, 1400 lb

SHEET 1 of 1

UNIT