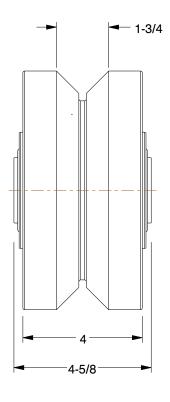

SCALE

0.37

COMPONENT

V-Groove Track Wheel

## 5VK01

V-Groove Track Wheel: 8 in Wheel Dia., 4 in Wheel Wd, 15,000 lb

INCH
SHEET

1 of 1