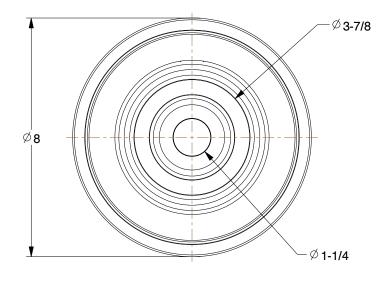

SCALE

0.37

COMPONENT

V-Groove Track Wheel

## 5VK01

V-Groove Track Wheel: 8 in Wheel Dia., 4 in Wheel Wd, 15,000 lb

INCH
SHEET

1 of 1