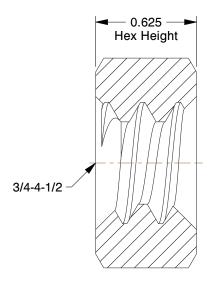

## NOTES:

1. NUT STYLE : Hex Nut 2. MATERIAL : Steel 3. FINISH : Plain

100 Grainger Parkway, Lake Forest, Illinois 60045-5201 1-(800) GRAINGER, 1-(800) 472-4643, (847) 535-1000 www.grainger.com This file and any associated information and specifications are provided for reference and evaluation purposes only, and is subject to change without notice. Grainger makes no representations, warranties or guarantees as to the appropriateness, accuracy, completeness, or suitability for any purpose, of the file, information or specifications.

SCALE

1.68

5VJV4

COMPONENT

Hex Nut, 3/4-4-1/2, Steel, Plain, PK10

UNIT INCH SHEET

Hex Nut

1 of 1