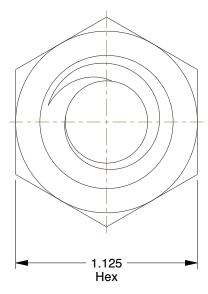

## NOTES:

1. NUT STYLE : Hex Nut 2. MATERIAL : Steel 3. FINISH : Plain

100 Grainger Parkway, Lake Forest, Illinois 60045-5201 1-(800) GRAINGER, 1-(800) 472-4643, (847) 535-1000 www.grainger.com This file and any associated information and specifications are provided for reference and evaluation purposes only, and is subject to change without notice. Grainger makes no representations, warranties or guarantees as to the appropriateness, accuracy, completeness, or suitability for any purpose, of the file, information or specifications.

SCALE

1.68

5VJV4

COMPONENT

Hex Nut, 3/4-4-1/2, Steel, Plain, PK10

UNIT INCH SHEET

Hex Nut

1 of 1