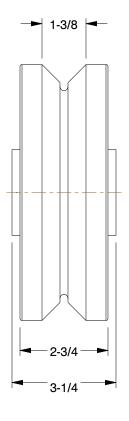

**.E** 0.37

COMPONENT

V-Groove Track Wheel

5VJ81

V-Groove Track Wheel: 8 in Wheel Dia., 2 3/4 in Wheel Wd, 2500 lb

INCH

SHEET 1 of 1