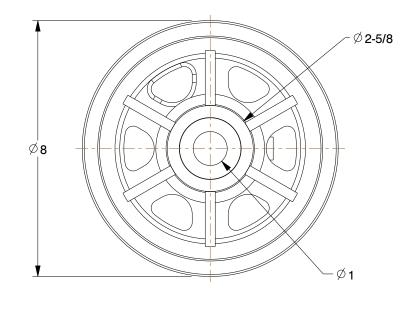

**.E** 0.37

COMPONENT

V-Groove Track Wheel

5VJ81

V-Groove Track Wheel: 8 in Wheel Dia., 2 3/4 in Wheel Wd, 2500 lb

INCH

SHEET 1 of 1