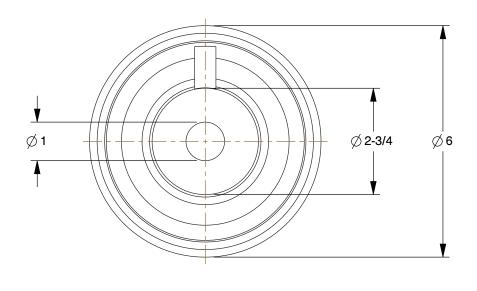

SCALE

0.37

COMPONENT

V-Groove Track Wheel

5VJ71

V-Groove Track Wheel: 6 in Wheel Dia., 2 3/4 in Wheel Wd, 2500 lb INCH
SHEET

1 of 1