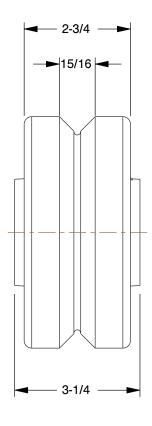

SCALE

0.37

COMPONENT

V-Groove Track Wheel

5VJ71

V-Groove Track Wheel: 6 in Wheel Dia., 2 3/4 in Wheel Wd, 2500 lb INCH
SHEET

1 of 1