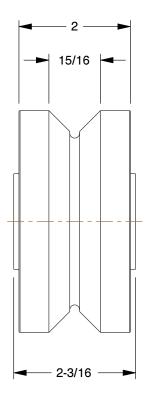

0.55

COMPONENT

V-Groove Track Wheel

5VJ53

V-Groove Track Wheel: 4 in Wheel Dia., 2 in Wheel Wd, 800 lb, 3/4 in For Axle Size

INCH
SHEET

1 of 1