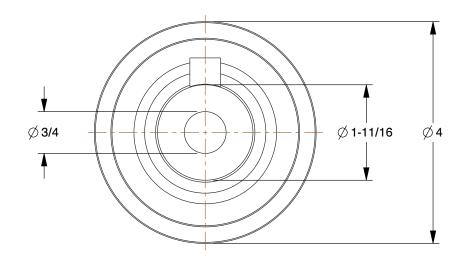

0.55

COMPONENT

V-Groove Track Wheel

5VJ53

V-Groove Track Wheel: 4 in Wheel Dia., 2 in Wheel Wd, 800 lb, 3/4 in For Axle Size

INCH
SHEET

1 of 1