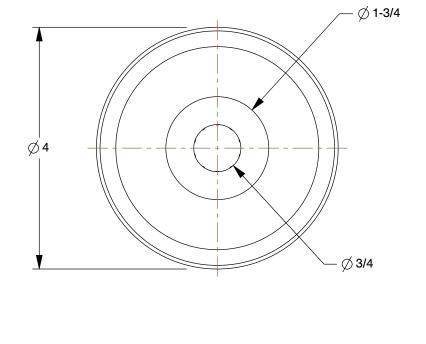

SCALE

0.55

COMPONENT V-Groo

V-Groove Track Wheel

5VJ44

V-Groove Track Wheel: 4 in Wheel Dia., 1 1/2 in Wheel Wd, 600 lb

INCH

SHEET