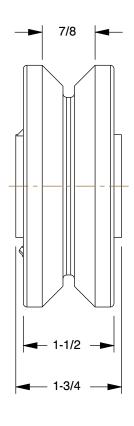

SCALE

0.55

COMPONENT V-Groo

V-Groove Track Wheel

5VJ44

V-Groove Track Wheel: 4 in Wheel Dia., 1 1/2 in Wheel Wd, 600 lb

INCH

SHEET